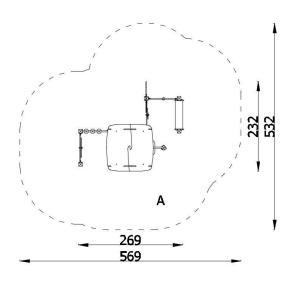

The device is located below the ground level. Foundation in accordance with the assembly instructions.

| INFORMATION              |                    |  |  |
|--------------------------|--------------------|--|--|
| Number of users          | 10                 |  |  |
| Age range                | 0 - 3              |  |  |
| Device dimensions [m]    | 2.32 x 2.69 x 2.17 |  |  |
| Compliance with the norm | EN-1176-1:2017-12  |  |  |
| Spare parts              | Available          |  |  |

| SAFETY SURFACE |                        |           |                              |  |
|----------------|------------------------|-----------|------------------------------|--|
| Zone           | Max height of fall [m] | Area [m²] | Perimeter of safety zone [m] |  |
| А              | 0.83                   | 23.6      |                              |  |
| В              |                        |           | 17.9                         |  |
| С              |                        |           |                              |  |