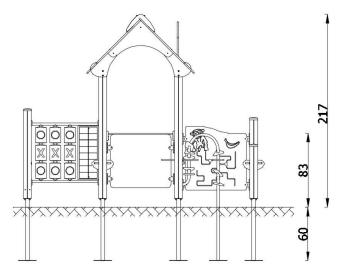

The device is located below the ground level. Foundation in accordance with the assembly instructions.

| INFORMATION              |                    |  |  |
|--------------------------|--------------------|--|--|
| Number of users          | 10                 |  |  |
| Age range                | 0 - 3              |  |  |
| Device dimensions [m]    | 2.32 x 2.69 x 2.17 |  |  |
| Compliance with the norm | EN-1176-1:2017-12  |  |  |
| Spare parts              | Available          |  |  |

| SAFETY SURFACE |                        |           |                              |  |
|----------------|------------------------|-----------|------------------------------|--|
| Zone           | Max height of fall [m] | Area [m²] | Perimeter of safety zone [m] |  |
| А              | 0.83                   | 23.6      |                              |  |
| В              |                        |           | 17.9                         |  |
| С              |                        |           |                              |  |