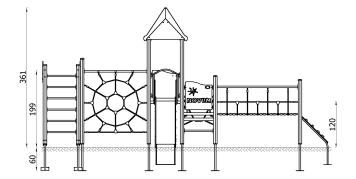

The device is located below the ground level. Foundation in accordance with the assembly instructions.

| INFORMATION              |                    |  |
|--------------------------|--------------------|--|
| Number of users          | 20                 |  |
| Age range                | 3 - 14             |  |
| Device dimensions [m]    | 7.31 x 5.94 x 3.61 |  |
| Compliance with the norm | EN 1176            |  |
| Spare parts              | Available          |  |

|   | SAFETY SURFACE |                           |           |                                    |  |
|---|----------------|---------------------------|-----------|------------------------------------|--|
|   | Zone           | Max height<br>of fall [m] | Area [m²] | Perimeter of<br>safety zone<br>[m] |  |
|   | А              | 1.2                       | 37.5      |                                    |  |
| Γ | В              | 1.99                      | 24        | 35                                 |  |
|   | С              |                           |           |                                    |  |
|   |                |                           |           |                                    |  |