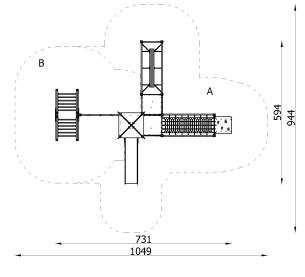

The device is located below the ground level. Foundation in accordance with the assembly instructions.

| INFORMATION              |                    |  |
|--------------------------|--------------------|--|
| Number of users          | 20                 |  |
| Age range                | 3 - 14             |  |
| Device dimensions [m]    | 7.31 x 5.94 x 3.61 |  |
| Compliance with the norm | EN 1176            |  |
| Spare parts              | Available          |  |

|   | SAFETY SURFACE |                           |           |                                    |  |
|---|----------------|---------------------------|-----------|------------------------------------|--|
|   | Zone           | Max height<br>of fall [m] | Area [m²] | Perimeter of<br>safety zone<br>[m] |  |
|   | А              | 1.2                       | 37.5      |                                    |  |
| Γ | В              | 1.99                      | 24        | 35                                 |  |
|   | С              |                           |           |                                    |  |
|   |                |                           |           |                                    |  |