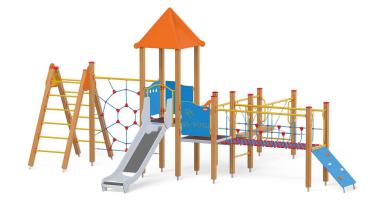

## DESCRIPTION

Supporting posts made of glued laminated timber, oiled or covered with colored glaze. Platforms with a non-slip surface mounted on a metal frame. Colored panels in flexible high pressure polyethylene (HDPE). HDPE slide with stainless steel slide. All connectors and fittings are resistant to weather conditions and UV radiation. Steel elements protected against corrosion by galvanizing and powder coating.

**1271EPZN** 

Quadro Set 1271