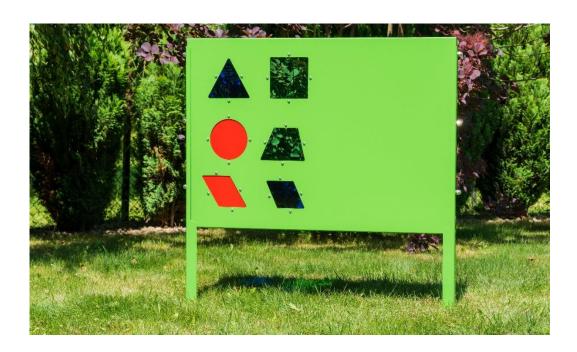

## S09- PYTHAGORAS EDUCATIONAL BOARD | TECHNICAL SPECIFICATIONS

**WIDTH:** 116 cm

**HEIGHT:** 119 cm

**DEPTH:** 6 cm

WEIGHT: 25 kg

**SAFETY ZONE:** 3,1 m x 4,2 m

MATERIAL: Steel construction, colored plexiglass pane. Main structural profile: black steel.

**PROTECTION:** Galvanized construction, powder-coated.

COLOR: Green (RAL 6018).

**ASSEMBLY:** Galvanized anchors, 75 cm in length, embedded into the ground and set in

concrete.

**ADDITIONAL INFORMATION:** The device has a declaration of conformity and a certificate from the accrediting body in accordance with the safety standard EN-PN 1176-1:2017-12. Dimensions may vary by +/- 5%.