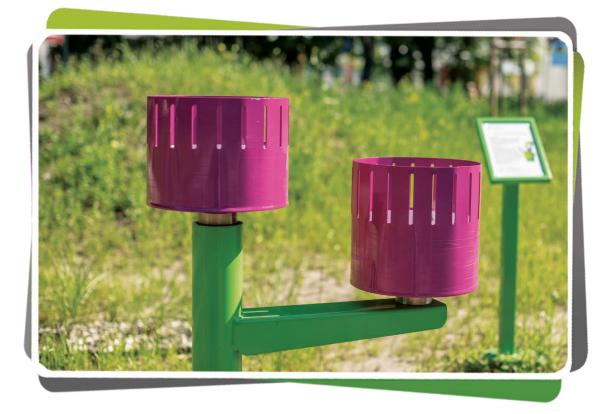

## **N03- ANIMATED MOVIE | TECHNICAL SPECIFICATIONS**

WIDTH: 77 cm
HEIGHT: 116 cm
DEPTH: 30 cm
WEIGHT: 28 kg
SAFETY ZONE: 3,3 m x 3,77 m
MATERIAL: Steel construction. Main structural profile: black steel, pipe with a diameter of 108 mm, mechanical components made of stainless steel.
PROTECTION: Galvanized construction, powder-coated.
COLOR: Green (RAL 6018), purple (RAL 4006).
ASSEMBLY: Galvanized anchors, 75 cm in length, embedded into the ground and set in

concrete.

**ADDITIONAL INFORMATION:** Information plaque. The device has a declaration of conformity and a certificate from the accrediting body in accordance with the safety standard PN-EN 1176-1. Dimensions may vary by +/- 5%.